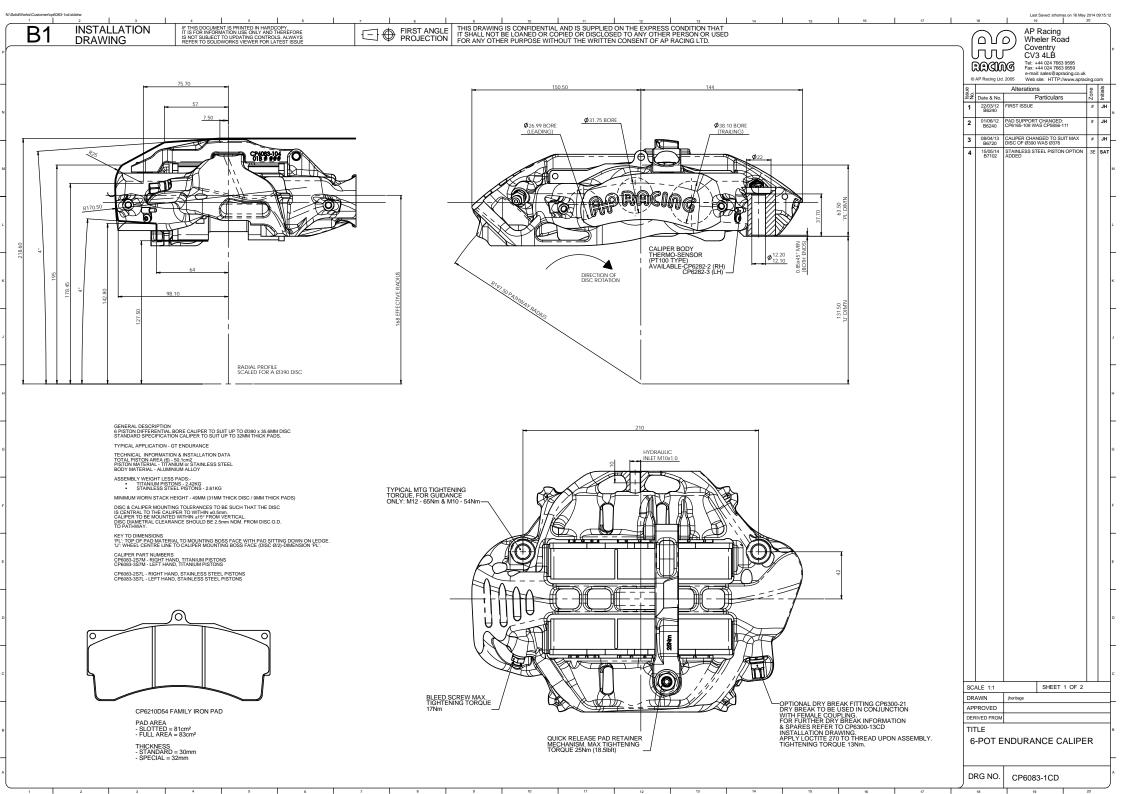

| :\SolidWorks\Customer\cp |           | 2 3 4                                      | 5                                                                                  |                                                        |                                                                                                                                                                                                                                                    | 18                | Last Saved: sthomas on 16 May 2014 09:15:12<br>19 20 |
|--------------------------|-----------|--------------------------------------------|------------------------------------------------------------------------------------|--------------------------------------------------------|----------------------------------------------------------------------------------------------------------------------------------------------------------------------------------------------------------------------------------------------------|-------------------|------------------------------------------------------|
| B1                       |           | NSTALLATION IF THISD<br>DRAWING            | OCUMENT IS PRINTED<br>INFORMATION USE C<br>UBJECT TO UPDATING<br>O SOLIDWORKS VIEW | O IN HARDCOPY,<br>INLY AND THEREFOR<br>CONTROLS, ALWAY | FIRST ANGLE THIS DRAWING IS CONFIDENTIAL AND IS SUPPLIED ON THE EXPRESS CONDITION THAT<br>IT SHALL NOT BE LOANED OR COPIED OR DISCLOSED TO ANY OTHER PERSON OR USED<br>PROJECTION RANY OTHER PURPOSE WITHOUT THE WRITTEN CONSENT OF AP RACING LTD. | പ                 | AP Racing<br>Wheler Road                             |
|                          | L         |                                            | O SOLIDWORKS VIEW                                                                  | ER FOR LATEST ISSU                                     |                                                                                                                                                                                                                                                    | ىس ك              |                                                      |
|                          |           |                                            |                                                                                    |                                                        |                                                                                                                                                                                                                                                    | BAGI              |                                                      |
|                          |           |                                            |                                                                                    |                                                        |                                                                                                                                                                                                                                                    | © AP Racing Ltd   | e-mail: sales@apracing.co.uk                         |
|                          | REF       | DESCRIPTION                                | PART NO.                                                                           | QTY / CALIPER                                          |                                                                                                                                                                                                                                                    | o.                | Alterations 👳 😤                                      |
|                          |           | Ø1.5" x 39.8MM Ti PISTON                   | CP6083-106                                                                         |                                                        |                                                                                                                                                                                                                                                    | 2 Date & No.      | Particulars N E                                      |
|                          | 1         | Ø1.5" x 39.8MM SST PISTON                  | CP6083-115                                                                         | 2                                                      |                                                                                                                                                                                                                                                    |                   | ,                                                    |
|                          | 2         | Ø1.25" x 39.8MM Ti PISTON                  | CP6083-107                                                                         | 2                                                      |                                                                                                                                                                                                                                                    |                   |                                                      |
|                          | 2         | Ø1.25" x 39.8MM SST PISTON                 | CP6083-114                                                                         | 2                                                      |                                                                                                                                                                                                                                                    |                   |                                                      |
|                          | 3         | Ø1.0625" x 39.8MM Ti PISTON                | CP6083-108                                                                         | 2                                                      |                                                                                                                                                                                                                                                    |                   |                                                      |
|                          |           | Ø1.0625" x 39.8MM SST PISTON               | CP6083-113                                                                         |                                                        |                                                                                                                                                                                                                                                    |                   | 8                                                    |
|                          | 4         | 7LB AKB SPRING KIT<br>HIGH TEMP SEAL KIT   | CP6518-7LBSSL<br>CP4518-CEJ                                                        | 1                                                      |                                                                                                                                                                                                                                                    |                   |                                                      |
|                          | 6         | M10 O-RING SEALED BLEEDSCREW KIT           | CP3880-1                                                                           | 1                                                      |                                                                                                                                                                                                                                                    |                   |                                                      |
|                          | 7         | PAD ABUTMENT WEARPLATE                     | CP5856-120                                                                         | 4                                                      | $-\Phi$                                                                                                                                                                                                                                            |                   |                                                      |
|                          | 8         | PAD SUPPORT                                | CP6165-109                                                                         | 4                                                      |                                                                                                                                                                                                                                                    |                   | L                                                    |
|                          | 9         | M4x12 SOCKET HEAD CAP SCREW                | CP3215-115                                                                         | 8                                                      |                                                                                                                                                                                                                                                    |                   |                                                      |
|                          | 10        | QUICK RELEASE STUD KIT                     | CP6083-6                                                                           | 1                                                      |                                                                                                                                                                                                                                                    |                   |                                                      |
|                          | 11        | QUICK RELEASE PAD RETAINER KIT             | CP6083-7                                                                           | 1                                                      |                                                                                                                                                                                                                                                    |                   |                                                      |
|                          | FOR CAL   | IPER RE-CONDITIONING INFORMATION SEE AP RA | CING DATA SHEET P                                                                  | 14.101                                                 |                                                                                                                                                                                                                                                    |                   | •                                                    |
|                          |           |                                            |                                                                                    |                                                        |                                                                                                                                                                                                                                                    |                   |                                                      |
|                          |           |                                            |                                                                                    |                                                        |                                                                                                                                                                                                                                                    |                   |                                                      |
|                          |           |                                            |                                                                                    |                                                        |                                                                                                                                                                                                                                                    |                   |                                                      |
|                          |           |                                            |                                                                                    |                                                        |                                                                                                                                                                                                                                                    |                   |                                                      |
|                          |           |                                            |                                                                                    |                                                        |                                                                                                                                                                                                                                                    |                   |                                                      |
|                          |           |                                            |                                                                                    |                                                        |                                                                                                                                                                                                                                                    |                   |                                                      |
|                          |           |                                            |                                                                                    |                                                        |                                                                                                                                                                                                                                                    |                   |                                                      |
|                          |           |                                            |                                                                                    |                                                        |                                                                                                                                                                                                                                                    |                   |                                                      |
|                          |           |                                            |                                                                                    | X                                                      |                                                                                                                                                                                                                                                    |                   |                                                      |
|                          |           |                                            |                                                                                    |                                                        |                                                                                                                                                                                                                                                    |                   |                                                      |
|                          |           |                                            |                                                                                    | ∕"\H                                                   |                                                                                                                                                                                                                                                    |                   |                                                      |
|                          |           |                                            |                                                                                    |                                                        |                                                                                                                                                                                                                                                    |                   |                                                      |
|                          |           |                                            | $\mathbb{A}$                                                                       |                                                        |                                                                                                                                                                                                                                                    |                   |                                                      |
|                          |           |                                            |                                                                                    | $> ^ \$                                                |                                                                                                                                                                                                                                                    |                   |                                                      |
|                          |           |                                            |                                                                                    |                                                        |                                                                                                                                                                                                                                                    |                   | F                                                    |
|                          |           |                                            |                                                                                    |                                                        |                                                                                                                                                                                                                                                    |                   |                                                      |
|                          |           | Ş 🐔                                        | AIN                                                                                | $\sim$                                                 |                                                                                                                                                                                                                                                    |                   |                                                      |
|                          |           | n Q V 🖗                                    |                                                                                    | `.                                                     |                                                                                                                                                                                                                                                    |                   |                                                      |
|                          |           |                                            | ຄື / 🌂                                                                             |                                                        |                                                                                                                                                                                                                                                    |                   | 5                                                    |
|                          |           |                                            |                                                                                    |                                                        |                                                                                                                                                                                                                                                    |                   |                                                      |
|                          |           |                                            | NHO                                                                                | )n. 📉                                                  |                                                                                                                                                                                                                                                    |                   |                                                      |
|                          |           |                                            | 1111/                                                                              | YAS.                                                   |                                                                                                                                                                                                                                                    |                   |                                                      |
|                          |           |                                            |                                                                                    | ~~(A)                                                  |                                                                                                                                                                                                                                                    |                   |                                                      |
|                          |           | S' IN                                      | ]) ((^                                                                             |                                                        |                                                                                                                                                                                                                                                    |                   |                                                      |
|                          |           |                                            |                                                                                    |                                                        |                                                                                                                                                                                                                                                    |                   |                                                      |
| Æ                        |           |                                            | d III.                                                                             | ))) (((                                                |                                                                                                                                                                                                                                                    |                   |                                                      |
| // //                    | () W      |                                            |                                                                                    |                                                        |                                                                                                                                                                                                                                                    |                   |                                                      |
| ()                       | $\square$ |                                            | $\langle \cdot \rangle$                                                            | 9                                                      |                                                                                                                                                                                                                                                    | SCALE 1:2         | SHEET 2 OF 2                                         |
|                          | Ţ         |                                            |                                                                                    | \ <b>%</b> \                                           |                                                                                                                                                                                                                                                    | DRAWN<br>APPROVED | jheritage                                            |
|                          |           |                                            | 392U -                                                                             | $\sim$                                                 |                                                                                                                                                                                                                                                    | DERIVED FROM      | 1                                                    |
|                          |           |                                            | JPK /                                                                              | 3                                                      | 5                                                                                                                                                                                                                                                  | TITLE             |                                                      |
|                          | 4         |                                            |                                                                                    |                                                        |                                                                                                                                                                                                                                                    |                   | ENDURANCE CALIPER                                    |
|                          |           |                                            |                                                                                    |                                                        |                                                                                                                                                                                                                                                    | REPLAC            | CEMENT PARTS                                         |
|                          |           | 4 4                                        |                                                                                    |                                                        |                                                                                                                                                                                                                                                    | DRG NO.           | CP6083-1CD                                           |
| 1                        |           | 2 3 4                                      | 5                                                                                  |                                                        | 6 7 8 9 10 11 12 13 14 15 16 17                                                                                                                                                                                                                    | <u></u>           | 19 20                                                |