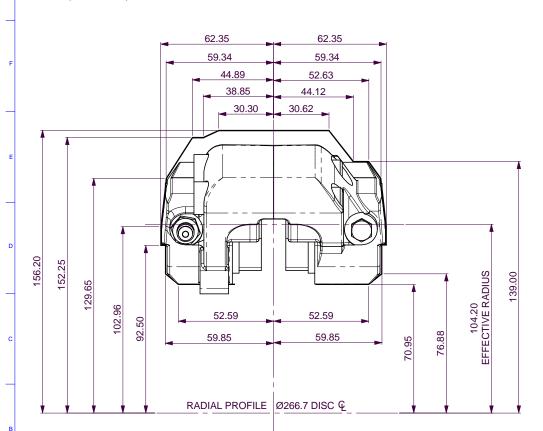

KEY TO DIMENSIONS DIMENSION 'PL'TOP OF PAD MATERIAL TO MOUNTING BOSS FACE WITH PAD SITTING DOWN ON LEDGE. DIMENSION 'C'DISC CENTRE LINE TO MOUNTING STUD CENTRE LINE. DIMENSION 'U'WHEEL CENTRE TO CALIPER MOUNTING BOSS FACE (DISC DIAMETER/2 – 'PL' DIMENSION). DIMENSION 'H'MOUNTING HOLE DIAMETER. RADIUS 'N'RADIUS OF DISC PATHWAY. EFFECTIVE RAD. DISTANCE FROM WHEEL CENTRE LINE TO NOMINAL PISTON CENTRE LINE.