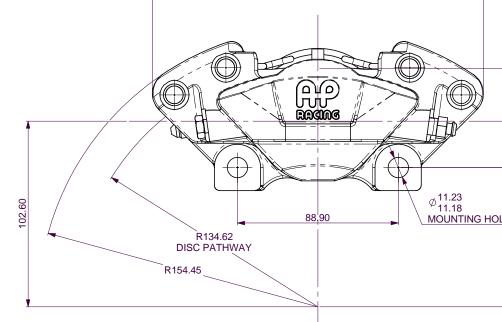

KEY TO DIMENSIONS DIMENSION 'PL'TOP OF PAD MATERIAL TO MOUNTING BOSS FACE WITH PAD SITTING DOWN ON LEDGE. DIMENSION 'C'DISC CENTRE LINE TO MOUNTING STUD CENTRE LINE. DIMENSION 'U'WHEEL CENTRE TO CALIPER MOUNTING BOSS FACE (DISC DIAMETER/2 – 'PL' DIMENSION). DIMENSION 'H'MOUNTING HOLE DIAMETER. RADIUS 'N'RADIUS OF DISC PATHWAY. EFFECTIVE RAD. DISTANCE FROM WHEEL CENTRE LINE TO NOMINAL PISTON CENTRE LINE.