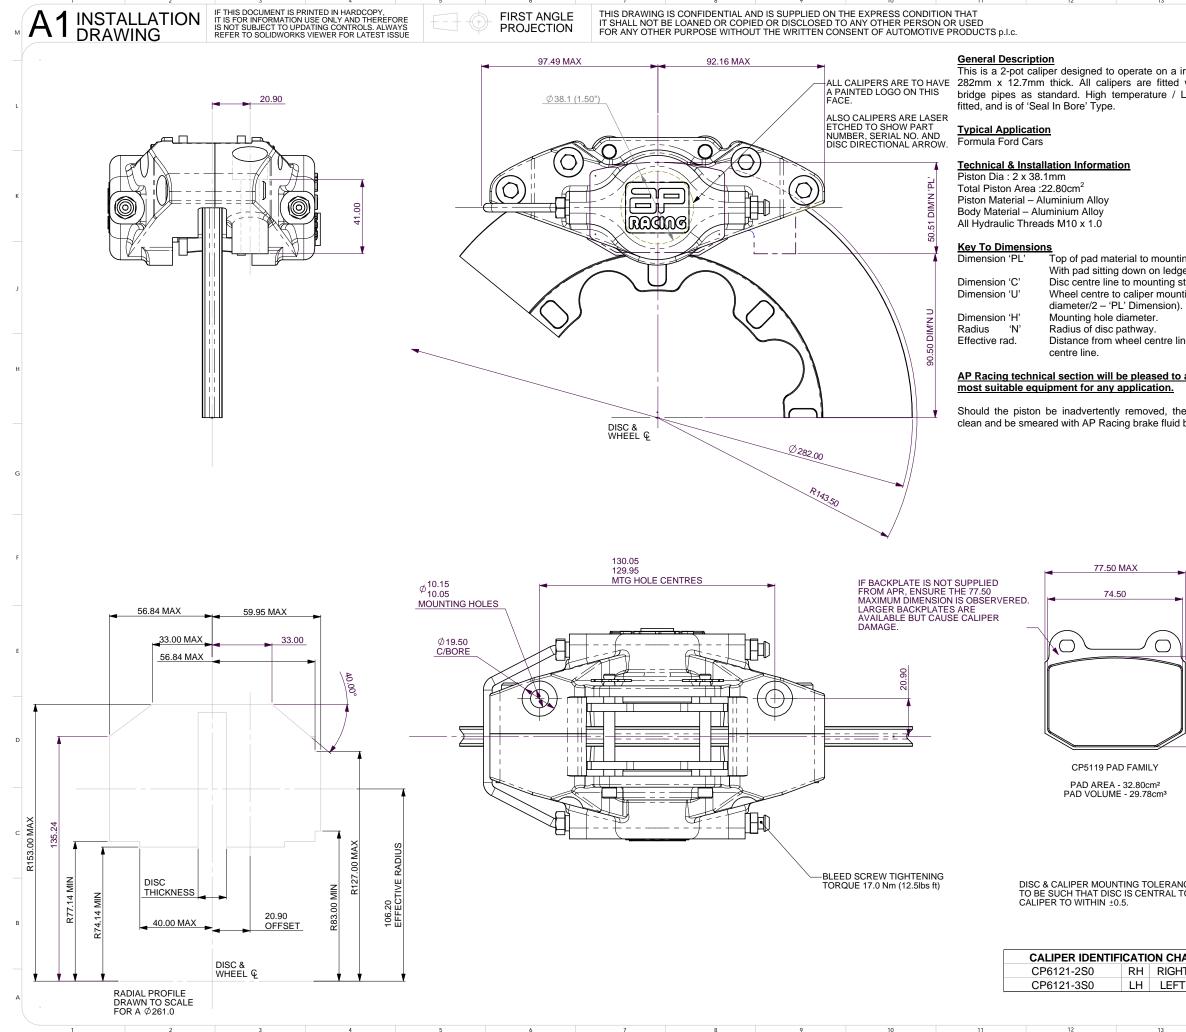

| 14                                                                   |                  |                                                    | 15                     |                                                                              |                              | 16              |        |            |   |
|----------------------------------------------------------------------|------------------|----------------------------------------------------|------------------------|------------------------------------------------------------------------------|------------------------------|-----------------|--------|------------|---|
|                                                                      |                  |                                                    |                        |                                                                              | AP Rad<br>Wheler<br>Covent   | Road<br>ry      | . 1998 |            | м |
| iron disc of up to dia<br>with stainless steel<br>Low drag seals are | Tel: +<br>Fax: + | 44 1203<br>44 1203                                 | 1)<br>639595<br>639559 | CV3 4LB<br>e-mail: sales@apracing.co.uk<br>Web site: HTTP://www.apracing.com |                              |                 |        |            |   |
|                                                                      | lssue<br>No.     | Date &                                             |                        | Pa                                                                           | ations<br>articulars         | 3               | Zone   | Initials   | L |
|                                                                      | 1<br>2           | 19/10/0<br>B2879<br>06/11<br>RAC10                 | /02                    | FIRST<br>DISC V<br>DESIG                                                     | ISSUE<br>/AS Ø261<br>NED FOR | CALIPER<br>Ø282 | 9G     | SAT<br>SAT |   |
|                                                                      |                  |                                                    |                        | DISC 'U                                                                      | J' DIM'N W                   | /AS 80.69       | 10H    |            |   |
|                                                                      |                  |                                                    |                        |                                                                              |                              |                 |        |            | к |
|                                                                      |                  |                                                    |                        |                                                                              |                              |                 |        |            |   |
| ing boss face                                                        |                  |                                                    |                        |                                                                              |                              |                 |        |            |   |
| ge.<br>stud centre line.<br>nting boss face (disc                    |                  |                                                    |                        |                                                                              |                              |                 |        |            | L |
| ne to nominal piston                                                 |                  |                                                    |                        |                                                                              |                              |                 |        |            |   |
| advise on the                                                        |                  |                                                    |                        |                                                                              |                              |                 |        |            | н |
| ey should be wiped before replacement.                               |                  |                                                    |                        |                                                                              |                              |                 |        |            |   |
|                                                                      |                  |                                                    |                        |                                                                              |                              |                 |        |            |   |
|                                                                      |                  |                                                    |                        |                                                                              |                              |                 |        |            | G |
|                                                                      |                  |                                                    |                        |                                                                              |                              |                 |        |            |   |
|                                                                      |                  |                                                    |                        |                                                                              |                              |                 |        |            |   |
| _ 1                                                                  |                  |                                                    |                        |                                                                              |                              |                 |        |            | F |
| 4                                                                    |                  |                                                    |                        |                                                                              |                              |                 |        |            |   |
|                                                                      |                  |                                                    |                        |                                                                              |                              |                 |        |            |   |
|                                                                      |                  |                                                    |                        |                                                                              |                              |                 |        |            | E |
|                                                                      |                  |                                                    |                        |                                                                              |                              |                 |        |            |   |
| 49.75                                                                |                  |                                                    |                        |                                                                              |                              |                 |        |            |   |
|                                                                      |                  |                                                    |                        |                                                                              |                              |                 |        |            | D |
|                                                                      |                  |                                                    |                        |                                                                              |                              |                 |        |            |   |
|                                                                      |                  |                                                    |                        |                                                                              |                              |                 |        |            | - |
|                                                                      |                  |                                                    |                        |                                                                              |                              |                 |        |            | с |
|                                                                      |                  |                                                    |                        |                                                                              |                              |                 |        |            |   |
| NCES<br>TO                                                           |                  | .E 1:1                                             | -                      |                                                                              |                              | 1 OF 1          |        |            |   |
|                                                                      | APPROVED         |                                                    |                        | hen Thomas                                                                   |                              |                 |        |            |   |
|                                                                      |                  | E FROM                                             | cp612                  | 20-2/380                                                                     | )                            |                 |        |            | В |
| IART<br>IT HAND                                                      |                  | 2 x 38.1mm RADIAL MOUNTING<br>CALIPER INSTALLATION |                        |                                                                              |                              |                 |        |            |   |
| THAND                                                                |                  |                                                    |                        |                                                                              |                              | <b></b>         |        |            | A |
| 14                                                                   | DRG              | NO.                                                | <b>CP6</b>             | 121-1                                                                        | ca                           | 16              |        |            |   |
|                                                                      |                  |                                                    |                        |                                                                              |                              |                 |        |            |   |