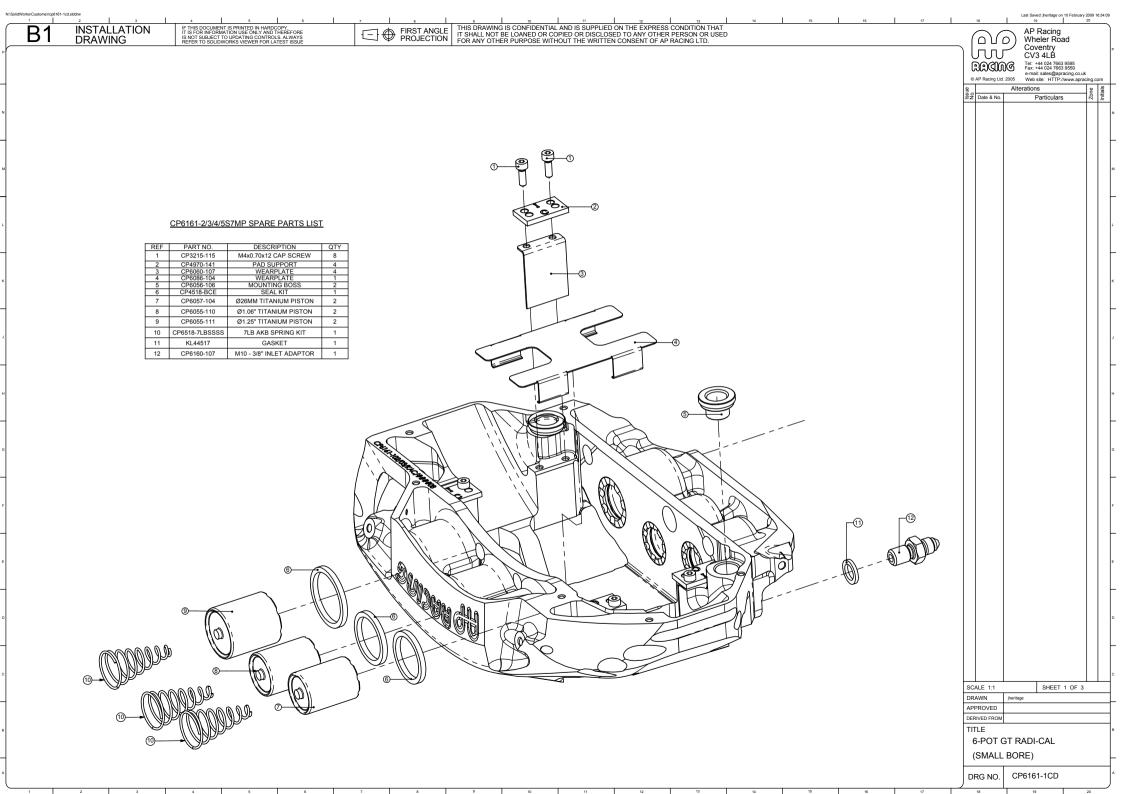

Last Saved: jheritage on 10 February 2009 16:34:09 THIS DRAWING IS CONFIDENTIAL AND IS SUPPLIED ON THE EXPRESS CONDITION THAT IT SHALL NOT BE LOANED OR COPIED OR DISCLOSED TO ANY OTHER PERSON OR USED FOR ANY OTHER PURPOSE WITHOUT THE WRITTEN CONSENT OF A PRACING LTD. INSTALLATION DRAWING **B**1 IF THIS DOCUMENT IS PRINTED IN HARDCOPY.
IT IS FOR INFORMATION USE ONLY AND THEREFORE IS NOT SUBJECT TO UPDATING CONTROLS. ALWAYS REFER TO SOLIDWORKS VIEWER FOR LATEST ISSUE FIRST ANGLE PROJECTION AP Racing Wheler Road Coventry CV3 4LB Tel: +44 (024 7663 9595 Fax: + 124.00 Alterations Date & No. Particulars —6 OFF HOLES M4x0.70 x8 FULL THD FOR ATTACHING WHEEL SCRAPER. **⊕ ©** CP6161-102/03/KAC/####08 85.00 -3 OFF M4x0.70 BUTTON HEAD SCREWS TO RETAIN CARBON DUCT. (INCLUDED IN CP6160-104 KIT) SHEET 1 OF 3 SCALE 1:1 DRAWN APPROVED DERIVED FROM TITLE -CP6160-104 CARBON DUCT KIT 6-POT GT RADI-CAL (SMALL BORE) CP6161-1CD DRG NO.