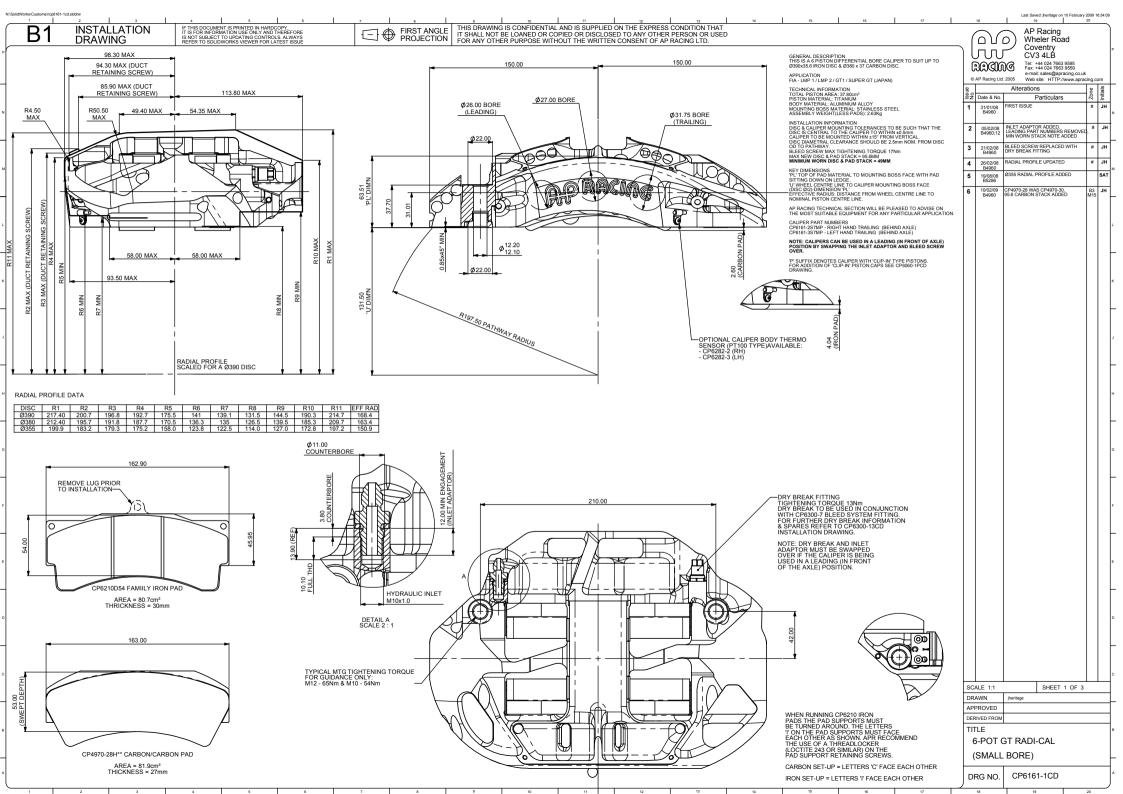

Last Saved: jheritage on 10 February 2009 16:34:09 THIS DRAWING IS CONFIDENTIAL AND IS SUPPLIED ON THE EXPRESS CONDITION THAT IT SHALL NOT BE LOANED OR COPIED OR DISCLOSED TO ANY OTHER PERSON OR USED FOR ANY OTHER PURPOSE WITHOUT THE WRITTEN CONSENT OF A PRACING LTD. INSTALLATION DRAWING **B**1 IF THIS DOCUMENT IS PRINTED IN HARDCOPY.
IT IS FOR INFORMATION USE ONLY AND THEREFORE IS NOT SUBJECT TO UPDATING CONTROLS. ALWAYS REFER TO SOLIDWORKS VIEWER FOR LATEST ISSUE FIRST ANGLE PROJECTION AP Racing Wheler Road Coventry CV3 4LB Tel: +44 (024 7663 9595 Fax: + 124.00 Alterations Date & No. Particulars —6 OFF HOLES M4x0.70 x8 FULL THD FOR ATTACHING WHEEL SCRAPER. **⊕ ©** CP6161-102/03/KAC/####08 85.00 -3 OFF M4x0.70 BUTTON HEAD SCREWS TO RETAIN CARBON DUCT. (INCLUDED IN CP6160-104 KIT) SHEET 1 OF 3 SCALE 1:1 DRAWN APPROVED DERIVED FROM TITLE -CP6160-104 CARBON DUCT KIT 6-POT GT RADI-CAL (SMALL BORE) CP6161-1CD DRG NO.